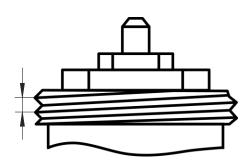

Note on determing screw lead: Measure the distance between thread transitions. They have 1mm or 1.5mm.

04/2014