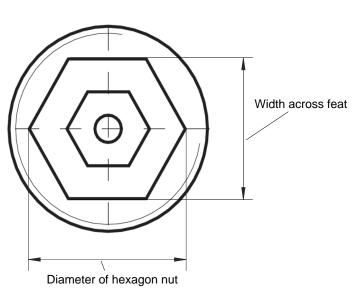

## Working sheet to determinate valve adaptation

Please complete table according to drawing below (in millimetres)

|                               | Valve 1 | Valve 2 | Valve 3 | Valve 4 | Valve 5 | Valve 6 |
|-------------------------------|---------|---------|---------|---------|---------|---------|
| Diameter of tappet            |         |         |         |         |         |         |
| Dimension of valve open       |         |         |         |         |         |         |
| Dimension "a" of valve closed |         |         |         |         |         |         |
| Height of the hexagon nut     |         |         |         |         |         |         |
| Diameter of screw thread      |         |         |         |         |         |         |
| Width across feat             |         |         |         |         |         |         |
| Diameter of hexagon nut       |         |         |         |         |         |         |