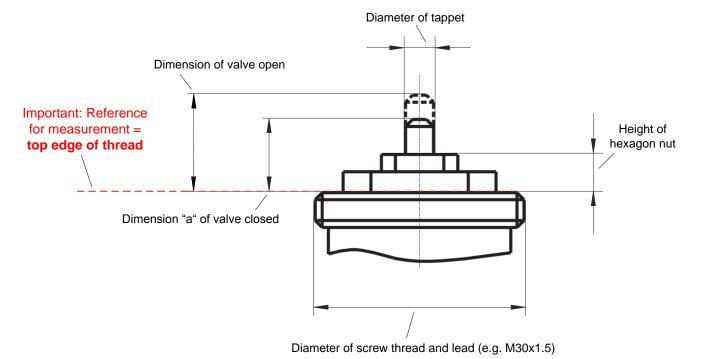

## Working sheet to determinate valve adaptation

Please complete table according to drawing below (in millimetres)

|                               | Valve 1 | Valve 2 | Valve 3 | Valve 4 | Valve 5 | Valve 6 |
|-------------------------------|---------|---------|---------|---------|---------|---------|
| Diameter of tappet            |         |         |         |         |         |         |
| Dimension of valve open       |         |         |         |         |         |         |
| Dimension "a" of valve closed |         |         |         |         |         |         |
| Height of the hexagon nut     |         |         |         |         |         |         |
| Diameter of screw thread      |         |         |         |         |         |         |
| Width across feat             |         |         |         |         |         |         |
| Diameter of hexagon nut       |         |         |         |         |         |         |